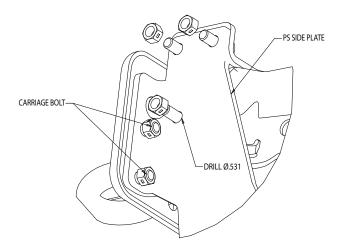

### Note: The BlockerBeam must be reinstalled if the plow mount is removed, and must be transferred when the vehicle is sold or traded.

**3.** Hold the FORD Mount F250/350 passenger side [PS] plate (3) up against the frame, aligning with the existing bumper holes. Loosely install the two carriage bolts (14) and tighten them later when ready.

**4.** Attach the Upper Support Plate to the Side Plate [PS] (4) with two bolts (15). Using this item as template, drill two holes diameter 0.531" and fasten them with two locknuts (16).

**5.** Remove and discard the two sway-bar bracket bolts and nut-clips from the sway-bar bracket (05-07 models).