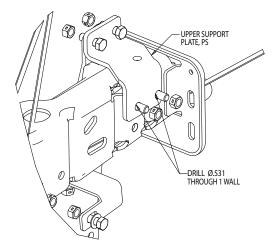

**4.** Attach the Upper Support Plate to the Side Plate [PS] (4) with two bolts (15). Using this item as template, drill two holes diameter 0.531" and fasten them with two locknuts (16).

**5.** Remove and discard the two sway-bar bracket bolts and nut-clips from the sway-bar bracket (05-07 models).

**6.** Remove the sway-bar U-bracket and enlarge the holes diameter to 0.531" (05-07 models).

**7.** Reinstall the sway-bar U-bracket over the bushing and install two  $\frac{1}{2}$ -13 x 2" (15) hex head bolts through the top of the sway-bar bracket. The rear arm of the mount should fit over the U-bracket. Install two  $\frac{1}{2}$ "-13 locknuts (16) from the bottom.

**8.** Attach the Mount rear bracket [PS] onto the main plate with two bolts and nuts. (step # 5-8 pic).

**9.** Hold the Mount rear bracket onto the frame and use it as a template to drill 2 holes 0.531". Install the ½"-13 x 1.5 bolts with lock nuts in the appropriate location.