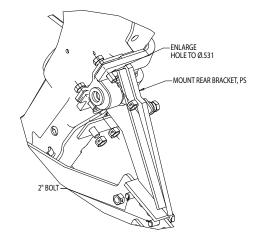

**6.** Remove the sway-bar U-bracket and enlarge the holes diameter to 0.531" (05-07 models).

**7.** Reinstall the sway-bar U-bracket over the bushing and install two  $\frac{1}{2}$ -13 x 2" (15) hex head bolts through the top of the sway-bar bracket. The rear arm of the mount should fit over the U-bracket. Install two  $\frac{1}{2}$ "-13 locknuts (16) from the bottom.

**8.** Attach the Mount rear bracket [PS] onto the main plate with two bolts and nuts. (step # 5-8 pic).

**9.** Hold the Mount rear bracket onto the frame and use it as a template to drill 2 holes 0.531". Install the ½"-13 x 1.5 bolts with lock nuts in the appropriate location.

**10.** Install the bumper mounting bracket as shown using  $\frac{1}{2}$  -13 x 1.5" bolts & the special welded bolts w/ handle (12).

**11.** Repeat step 3-9 for driver side installation.

**12.** Mount the pushbar in place in place between the two side plates using eight  $\frac{1}{2}$ -13 x 1.5 bolts and eight  $\frac{1}{2}$ -13 locknuts. The centerline of the pushbar cross pin should be approximately 9" to 10" from the ground. The air dam of the vehicle may need to be altered to accommodate this height. Improper mounting height will result in uneven cutting edge wear.