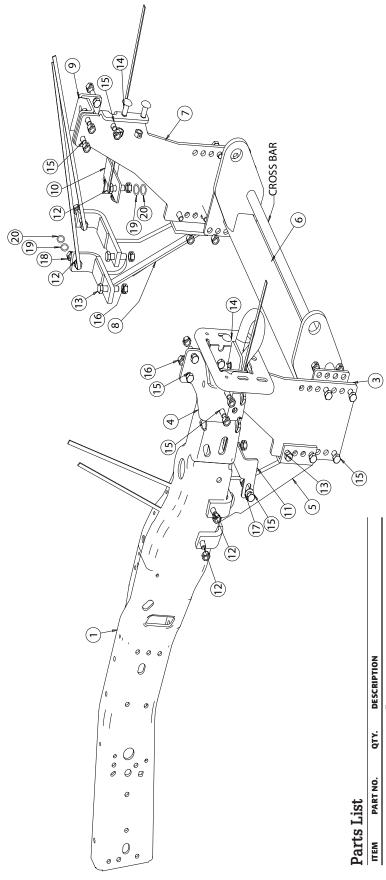

# TRUCK MOUNT

| 1         -         1         Frame           2         -         1         Frame           3         16161170         1         Mount, Ford F-250/350, PS           4         16061180         1         Plate, Upper Support Asy, PS           5         16061174         1         Mount, Rear Bracket, F-250, PS           6         16061174         1         Mount, Rear Bracket, F-250, PS           7         16061172         1         Mount, Rear Bracket, F-250, DS           9         16061172         1         Mount, Rear Bracket Bumper, DS           10         16061158         1         Bracket, Bumper, DS           11         16061160         1         Bracket, Bumper, DS           12         16801004         6         Screw, Hex HD, 1/2-13 x 1-1/2 with S           13         3001384         8         Screw, Hex HD, 1/2-13 x 1-1/2 with S           14         3013580         4         Bolt, Carriage 1/2-13 x 1-1/2 with S           15 |    | PAKI NU.     | ביד. | DESCRIPTION                               |
|-------------------------------------------------------------------------------------------------------------------------------------------------------------------------------------------------------------------------------------------------------------------------------------------------------------------------------------------------------------------------------------------------------------------------------------------------------------------------------------------------------------------------------------------------------------------------------------------------------------------------------------------------------------------------------------------------------------------------------------------------------------------------------------------------------------------------------------------------------------------------------------------------------------------------------------------------------------------------------------------------------------------------------------------------------------------------------------------------------------------------------------------------------------------------------------------------------------------------|----|--------------|------|-------------------------------------------|
| <ul> <li>–</li> <li>16161170</li> <li>16061180</li> <li>16061157</li> <li>16061157</li> <li>16061172</li> <li>16061158</li> <li>16001044</li> <li>30012580</li> <li>3002397</li> <li>3002307</li> <li>3002201</li> <li>6</li> <li>FWF050106010</li> <li>8</li> <li>FWF050106010</li> <li>8</li> </ul>                                                                                                                                                                                                                                                                                                                                                                                                                                                                                                                                                                                                                                                                                                                               | -  | I            | 1    | Frame                                     |
| I6161170         1           16061180         1           16061157         1           16061172         1           16061172         1           16061172         1           16061158         1           16061158         1           16061158         1           16061158         1           16061158         1           16061160         1           16001004         6           30012580         4           3002397         30           3002202         18           3005202         18           3005201         6           FWL050088013         6           FWF050106010         8                                                                                                                                                                                                                                                                                                                                                                                                                                                                                                                                                                                                                        | 2  | ı            | -    | Frame                                     |
| I6061180         1           16061157         1           16061157         1           16061172         1           16061128         1           16061182         1           16061158         1           16061158         1           16061158         1           16061158         1           16061158         1           16001160         1           3001384         8           3012580         4           3002397         30           3002201         6           FWF050106010         2           5006201         6           FWF050106010         8                                                                                                                                                                                                                                                                                                                                                                                                                                                                                                                                                                                                                                                        | ъ  | 16161170     | -    | Mount, Ford F-250/350, PS                 |
| 16061174         1           16061157         1           16061172         1           16061176         1           16061182         1           16061158         1           16061158         1           16061158         1           16061158         1           16061158         1           3001384         8           3012580         4           3002397         30           3002202         18           3005202         18           3005201         6           FWF050106010         2           FWF050106010         8                                                                                                                                                                                                                                                                                                                                                                                                                                                                                                                                                                                                                                                                                    | 4  | 16061180     | -    | Plate, Upper Support Asy, PS              |
| I6061157         1           16061172         1           16061176         1           16061182         1           16061158         1           16061158         1           16061158         1           16061158         1           16001160         1           16001384         8           3012580         4           3002397         30           3002202         18           3005202         18           3005203         18           5005201         6           FWL050088013         6           FWF050106010         8                                                                                                                                                                                                                                                                                                                                                                                                                                                                                                                                                                                                                                                                                   | 5  | 16061174     | -    | Mount, Rear Bracket, F-250, PS            |
| I6061172         1           16061176         1           16061182         1           16061158         1           16061158         1           16061158         1           16001160         1           16001384         8           3001384         8           3012580         4           3002397         30           3002202         18           3005202         18           3005203         6           FWF050106010         2           FWF050106010         8                                                                                                                                                                                                                                                                                                                                                                                                                                                                                                                                                                                                                                                                                                                                              | 9  | 16061157     | -    | Pushbar, Ford Mount                       |
| I6061176         1           16061182         1           16061158         1           16061158         1           16061158         1           160011384         8           3001384         8           30012580         4           3002397         30           3002201         6           FWF050106010         2           3006201         6           FWF050106010         8                                                                                                                                                                                                                                                                                                                                                                                                                                                                                                                                                                                                                                                                                                                                                                                                                                    | 7  | 16061172     | -    | Mount, Ford F-250/350, DS                 |
| I6061182         1           16061158         1           16061160         1           16061160         1           16001384         8           3001384         8           30012580         4           3002397         30           3006202         18           3002307         30           7006201         6           FWF050106010         2           FWF050106010         8                                                                                                                                                                                                                                                                                                                                                                                                                                                                                                                                                                                                                                                                                                                                                                                                                                    | 8  | 16061176     | 1    | Mount, Rear Bracket F-250, DS             |
| I6061158         1           16061160         1           16061160         1           16801004         6           3001384         8           3012580         4           3012580         18           3002397         30           3002202         18           3002201         6           FWL050088013         6           FWF050106010         8                                                                                                                                                                                                                                                                                                                                                                                                                                                                                                                                                                                                                                                                                                                                                                                                                                                                  | 6  | 16061182     | -    | Plate, Upper Support Asy, DS              |
| I6061160         1           16801004         6           3001384         8           3012580         4           3012580         18           3002397         30           3002201         6           FWF050106010         2           3006201         6           FWF050106010         8                                                                                                                                                                                                                                                                                                                                                                                                                                                                                                                                                                                                                                                                                                                                                                                                                                                                                                                             | 10 | 16061158     | -    | Bracket, Bumper, DS                       |
| 16801004         6           3001384         8           30012580         4           3012580         18           3002397         30           3002307         30           7005201         6           FWL050088013         6           FWF050106010         8                                                                                                                                                                                                                                                                                                                                                                                                                                                                                                                                                                                                                                                                                                                                                                                                                                                                                                                                                        | 11 | 16061160     | 1    | Bracket, Bumper, PS                       |
| 3001384         8           3001384         8           3012580         4           3012580         18           3006202         18           3006202         30           3005201         6           FWL050088013         6           FWF050106010         8                                                                                                                                                                                                                                                                                                                                                                                                                                                                                                                                                                                                                                                                                                                                                                                                                                                                                                                                                          | 12 | 16801004     | 9    | Screw, Hex HD, 1/2-13 x 1-1/2 w/HDL Gr. 5 |
| 3012580         4           3012580         4           3006202         18           3006202         30           5002397         30           5002301         6           FWL050088013         6           FWF050106010         8                                                                                                                                                                                                                                                                                                                                                                                                                                                                                                                                                                                                                                                                                                                                                                                                                                                                                                                                                                                      | 13 | 3001384      | 8    | Screw, Hex CAP, 1/2-13 x 2" ZN Gr. 5      |
| 3006202         18           3002397         30           5002301         2           5006201         6           FWL050088013         6           FWF050106010         8                                                                                                                                                                                                                                                                                                                                                                                                                                                                                                                                                                                                                                                                                                                                                                                                                                                                                                                                                                                                                                               | 14 | 3012580      | 4    | Bolt, Carriage 1/2-13 x 1.25 Z Gr. 5      |
| 3002397         30           FWF050106010         2           3006201         6           FWL050088013         6           FWF050106010         8                                                                                                                                                                                                                                                                                                                                                                                                                                                                                                                                                                                                                                                                                                                                                                                                                                                                                                                                                                                                                                                                       | 15 | 3006202      | 18   | Screw, Hex HD 1/2-13 x 1-1/2 ZC Gr. 8     |
| FWF050106010 2<br>3006201 6<br>FWL050088013 6<br>FWF050106010 8                                                                                                                                                                                                                                                                                                                                                                                                                                                                                                                                                                                                                                                                                                                                                                                                                                                                                                                                                                                                                                                                                                                                                         | 16 | 3002397      | 30   | Locknut, Hex 1/2-13, ZN Gr. 8             |
| <b>3006201</b> 6<br>FWL050088013 6<br>FWF050106010 8                                                                                                                                                                                                                                                                                                                                                                                                                                                                                                                                                                                                                                                                                                                                                                                                                                                                                                                                                                                                                                                                                                                                                                    | 17 | FWF050106010 | 2    | Washer, Flat, 1/2" SAE, ZN                |
| FWL050088013 6<br>FWF050106010 8                                                                                                                                                                                                                                                                                                                                                                                                                                                                                                                                                                                                                                                                                                                                                                                                                                                                                                                                                                                                                                                                                                                                                                                        | 18 | 3006201      | 9    | Nut, 1/2-13 Hex GR 8 ZN                   |
| FWF050106010 8                                                                                                                                                                                                                                                                                                                                                                                                                                                                                                                                                                                                                                                                                                                                                                                                                                                                                                                                                                                                                                                                                                                                                                                                          | 19 | FWL050088013 | 9    | Washer, Lock 1/2" Split ZN                |
|                                                                                                                                                                                                                                                                                                                                                                                                                                                                                                                                                                                                                                                                                                                                                                                                                                                                                                                                                                                                                                                                                                                                                                                                                         | 20 | FWF050106010 | 8    | Washer Flat, 1/2" ZN                      |