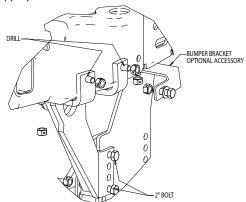

**8.** Attach the Mount rear bracket [PS] onto the main plate with two bolts and nuts. (step # 5-8 pic).

**9.** Hold the Mount rear bracket onto the frame and use it as a template to drill 2 holes 0.531". Install the ½"-13 x 1.5 bolts with lock nuts in the appropriate location.

**10.** Install the bumper mounting bracket as shown using  $\frac{1}{2}$  -13 x 1.5" bolts & the special welded bolts w/ handle (12).

**11.** Repeat step 3-9 for driver side installation.

**12.** Mount the pushbar in place in place between the two side plates using eight  $\frac{1}{2}$ -13 x 1.5 bolts and eight  $\frac{1}{2}$ -13 locknuts. The centerline of the pushbar cross pin should be approximately 9" to 10" from the ground. The air dam of the vehicle may need to be altered to accommodate this height. Improper mounting height will result in uneven cutting edge wear.