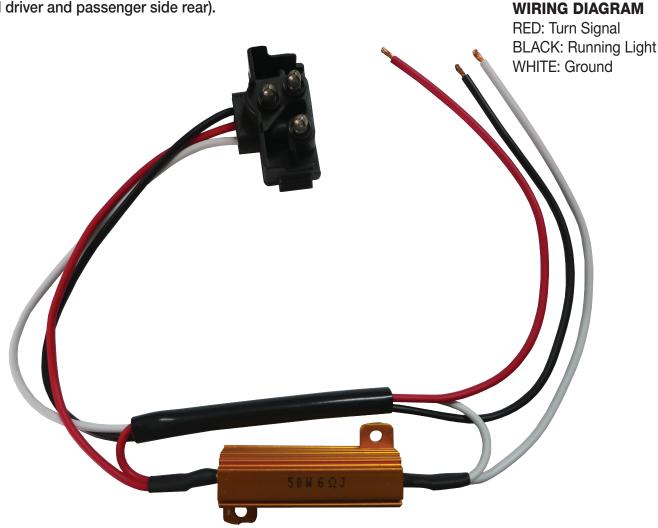

## 5621010, LED Load Equalizer

To optimize performance, use (1) LED Load Equalizer for each of the (4) turn signals (driver and passenger side front and driver and passenger side rear).