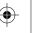

## 8891060 Series Multi-Mount LED Lightbar

WIRING DESIGNATION

Red: +VDC Blue: Ground Green: Signal

## **FLASH PATTERNS**

Momentariliy apply +VDC to green wire or change pattern switch:

- 0.5 seconds for next pattern
- · 2.5 seconds for reset to FP#1

| FP# | FLASH PATTERNS                      |
|-----|-------------------------------------|
| 1   | Double (Rear-Side-Front-Full)       |
| 2   | Double ( Right-left Split )         |
| 3   | Triple (Full)                       |
| 4   | 1)-2)-3) Combine                    |
| 5   | Rotate (Single)                     |
| 6   | Rotate ( 7 Groups Triple )          |
| 7   | H/L (Right-left Split)-Quint (Full) |
| 8   | Triple H/L ( Full- Right-Left)      |
| 9   | Quint ( Full )                      |
| 10  | 3)-2)-5) Combine                    |

NOTE: 1. This unit is factory set at FP#1

**WARNING:** Do not look directly into LEDs while in operation; may cause momentary blindness and/or eye damage.