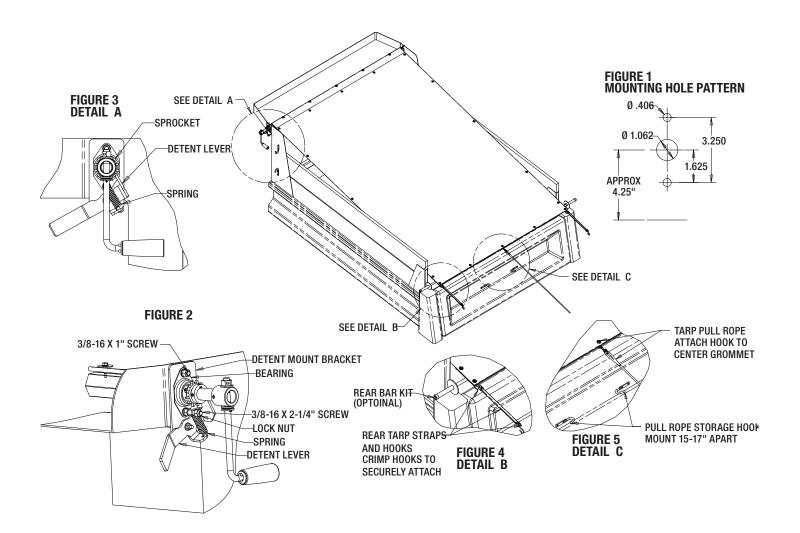

# **DTR1 Tarp Roller Kit (for pre-drilled bodies)**

- 1. If the dump body is not pre-drilled for a tarp with a hole-pattern that matches Figure 1, determine the best location of the tarp roller. The tarp roller should be mounted above the cab on the dump body's cab guard. To prevent damage from loads being dumped into the body, the tarp roller should be mounted outside of the dump body's load area. Also, verify the location is accessible for winding the tarp up. Once the location has been determined, drill the hole-pattern shown in figure
- 1. Make sure that the holes on the driver's and passenger's side are in line with each other.
- **2.** Assemble the one bearing (item 5) in the passenger's side of the dump body using the two 3/8-16 x 1 cap screws, lock washers and nuts supplied. Do not tighten fasteners at this time, just hand tighten.
- **3.** Assemble the detent mount bracket (item 4) and second bearing (item 5) to the driver's side of the dump body using one 3/8-16 x 1 cap screw, lock washer and nut in the top mounting hole and one

- $3/8-16 \times 2-1/4$  full thread cap screw, lock washer and nut in the bottom mounting hole. See figure 2. Do not tighten fasteners at this time, just hand tighten to hold bracket in position.
- **4.** Assemble shaft of driver's side roll tube assembly (item 2) into the bearing on the driver's side bearing from the inside of the dump body. Slide the shaft into the bearing until the shaft adaptor (item 2B) is ½" from the cab guard and tighten the bearing's two set screws.
- **5.** Locate the inner hex tube (item 1) and make a pencil mark in the center of the tube's length. Insert the inner hex into the driver's side roll tube assembly (item 2) until only 1" is exposed.
- **6.** Assemble shaft of passenger's side roll tube assembly (item 3) into the bearing on the passenger's side bearing from the inside of the dump body. Slide the shaft into the bearing until the shaft adaptor (item 2B) is ½" from the cab guard and tighten the bearing's two set screws.
- 7. Slide the inner hex tube out of the driver's side

roll tube assembly into the passenger's side roll tube assembly until the mark made on the inner hex tube is centered between the two roll tube assemblies.

- **8.** While supporting the roll tubes, screw each outer roll tube assembly to the inner hex tube using one  $\frac{1}{4}$ " x 1" self drilling and taping screw (item 9A). Screw the tubes together 2" from the end of the outer roll tube.
- **9.** Tighten the four 3/8" cap screws to secure the bearings in place.
- **10.** Assemble the extension spring between the detent lever (item 4C) and the  $3/8-16 \times 2-1/4$  full thread cap screw. Secure the spring in place by assembling the 3/8-16 lock nut on the end of the screw. Tighten the nut until 2-3 threads are exposed. (See figure 2.)
- **11.** Assemble sprocket (item 6) onto the 1" shaft of the driver's side roll tube assembly (item 2). With the detent lever (item 4C) in the open position, slide the sprocket down the shaft until it is tight against the bearing and tighten the set screw(s).
- **12.** Assemble crank handle assembly (item 7) onto the driver's side roll tube shaft and tighten set screw(s). This shaft may be shortened if there are no obstructions that will prevent free cranking. If shaft is shortened, the cut surface should be painted to prevent premature rust.
- 13. Assemble the tarp (sold seperately) to the roll tube assembly by screwing it in place with five evenly spaced ¼" x 1" self-drilling tapping screws (item 9A) and fender washers (item 9B). Make sure the screws are centered in the hex tube and the screws on each end are at least 2" from the end of the roll tube assembly. Be careful not to screw into the shaft adaptors (item 2B) on each end. Verify that the webbing in the seams of the tarp will be on the bottom when installed. Note: The roll tube end of the tarp only has one row of webbing reinforcement.
- **14.** Assemble the four S-hooks (item 14) to the two tarp straps (item 13). The small end of the s-hook is assembled into the hole in the strap and should be bent around the strap to permanently attach the hook to the strap. The two strap assemblies should be attached to the rear corner holes in the tarp.

The large hooks should be bent around the tarp grommets to permanently attach straps to tarp. (See figure 4.)

- **15**. Assemble pull rope assembly to the center grommet on the rear of the tarp. (See figure 5.)
- **16.** Assemble two rope storage hooks to the dump body tailgate to wrap the pull rope for storage when tarp is covering the body. The hooks should be mounted horizontally and may be bolted (bolts not included) or welded to the dump body. The recommend distance between the hooks is 15-17". (See figure 5.)
- **17.** Assemble two rope storage hooks to the side dump body near the crank handle assembly to wrap the pull rope for storage when tarp is retracted. The hooks should be mounted vertically and may be bolted (bolts not included) or welded to the dump body. (See figure 3.)

### **DTB102 Optional Retention Bow Kit Installation**

- **1.** Assemble outer bars (item 16B) to the center tube (item 16A) using the two 5/16" x 1" roll pins (item 16F) supplied.
- **2.** Slide rear bar assembly into the pocket in the rear of the dump body tarp. Center the bar in the tarp. The same amount of bar should exposed on each side of the tarp.
- **3.** Assemble a lock collar (item 16E), guide washer (item 16D), PVC roller tube (item 16C), and second lock collar, in that order, onto each end of the rear bar assembly.
- **4.** Measure the inside width of the top of dump body or bed extension boards where the guide washers will slide in between. Adjust and tighten the lock collars so that the guide washers are held ½" narrower than the body measurement. Make sure that the PVC roller tubes can spin freely on the rear bar
- **5.** After the rear bar is adjusted to fit the body, the excess bar may be cut off to limit the amount of bar protruding outside the body. If the rear bars are cut, the cut ends should be painted to prevent premature rusting.