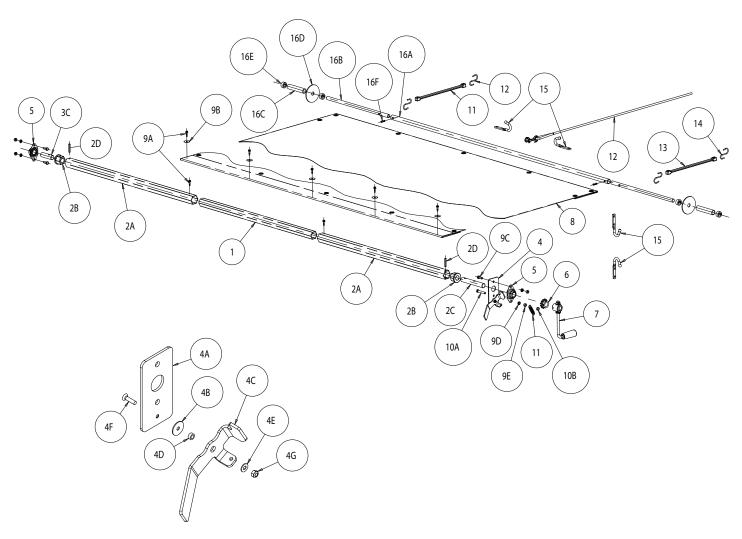

# **Dump Body Tarp Roller Parts List**

| Dan  | ip Doay  | Tarp : | TOTIOI I GI OD LIDO                            |
|------|----------|--------|------------------------------------------------|
| ITEM | PART NO. | QTY.   | DESCRIPTION                                    |
| 1    | 3007954  | 1      | Tube, Inner Hex                                |
| 2    | 3008238  | 1      | Roll Tube Assembly, Driver's Side              |
| 2A   | 3007955  | 2      | Tube, Outer Hex                                |
| 2B   | 3008010  | 2      | Adaptor, Shaft                                 |
| 2C   | 3008182  | 1      | Shaft, Crank End                               |
| 2D   | -        | 2      | Pin, Spring Roll, 5/16" x 1-7/8"               |
| 3    | 3008239  | 1      | Roll Tube Assembly, Passenger's Side           |
| 3C   | 3008181  | 1      | Shaft, Idler End                               |
| 4    | 3012945  | 1      | Bracket Assembly, Detent                       |
| 4A   | 3012946  | 1      | Bracket, Detent Mount                          |
| 4B   | 3009561  | 1      | Washer, Nylon                                  |
| 4C   | 3009433  | 1      | Detent Lever                                   |
| 4D   | 4100S    | 1      | Spacer Bushing                                 |
| 4E   | -        | 1      | Flat Washer, 1/4", Zinc                        |
| 4F   | -        | 1      | Machine Screw, Flat Head, 1/4" x 1", Zinc      |
| 4G   | -        | 1      | Nut, Lock, 1/4" Zinc                           |
| 5    | 3008175  | 2      | Bearing, 1" Flange                             |
| 6    | 1411915  | 1      | Sprocket, 12 Tooth                             |
| 7    | 3008176A | 1      | Crank Handle Assembly                          |
| 8    | -        | 1      | Tarp (sold separately)                         |
| 9    | 3008223  | 1      | Hardware Bag, Tarp Roller Kit                  |
| 9A   | -        | 7      | Screw, 1/4" X 1" Self Drilling & Tapping, Zinc |

| 9C - 4                                                                                                                                                                                                                                                                                                                                                                                                                                                                                                                                                                                                                                                                                                          | ITERA  |          |      |                                            |
|-----------------------------------------------------------------------------------------------------------------------------------------------------------------------------------------------------------------------------------------------------------------------------------------------------------------------------------------------------------------------------------------------------------------------------------------------------------------------------------------------------------------------------------------------------------------------------------------------------------------------------------------------------------------------------------------------------------------|--------|----------|------|--------------------------------------------|
| 9C - 4                                                                                                                                                                                                                                                                                                                                                                                                                                                                                                                                                                                                                                                                                                          | ITEIVI | PART NO. | QTY. | DESCRIPTION                                |
| 9D - 4 Lock Washer, 3/8" Zinc  9E - 4 Hex Nut, 3/8-16, Zinc  10 3013000 1 Hardware Bag, Dtr1  10A - 1 Cap Screw, 3/8-16 x 2-1/4", Full Thd, Zinc  11 3009434 1 Extension Spring  12 3008225 1 Pull Rope Assembly, 20'  13 TS15 2 Tarp Strap, 15" Rubber  14 9225 4 S-Hook, Tarp Strap  15 B2448B 4 Hook, Rope Storage  16 DTB102 Rear Bar Kit (Optional Accessory)  16A 3008306 1 Center Tube, Rear Bar Kit                                                                                                                                                                                                                                                                                                     | 9B     | -        | 5    | Fender Washer, 1/4" ID x 1-1/4: OD, Zinc   |
| 9E - 4 Hex Nut, 3/8-16, Zinc  10 3013000 1 Hardware Bag, Dtr1  10A - 1 Cap Screw, 3/8-16 x 2-1/4", Full Thd, Zinc  10B - 1 Hex Nut, Locking, 3/8-16, Zinc  11 3009434 1 Extension Spring  12 3008225 1 Pull Rope Assembly, 20'  13 TS15 2 Tarp Strap, 15" Rubber  14 9225 4 S-Hook, Tarp Strap  15 B2448B 4 Hook, Rope Storage  16 DTB102 Rear Bar Kit (Optional Accessory)  16A 3008306 1 Center Tube, Rear Bar Kit                                                                                                                                                                                                                                                                                            | 9C     | -        | 4    | Cap Screw, 3/8-16 x 1", Zinc               |
| 10         3013000         1         Hardware Bag, Dtr1           10A         -         1         Cap Screw, 3/8-16 x 2-1/4", Full Thd, Zinc           10B         -         1         Hex Nut, Locking, 3/8-16, Zinc           11         3009434         1         Extension Spring           12         3008225         1         Pull Rope Assembly, 20'           13         TS15         2         Tarp Strap, 15" Rubber           14         9225         4         S-Hook, Tarp Strap           15         B2448B         4         Hook, Rope Storage           16         DTB102         Rear Bar Kit (Optional Accessory)           16A         3008306         1         Center Tube, Rear Bar Kit | 9D     | -        | 4    | Lock Washer, 3/8" Zinc                     |
| 10A         -         1         Cap Screw, 3/8-16 x 2-1/4", Full Thd, Zin 10B         -         1         Hex Nut, Locking, 3/8-16, Zinc           11         3009434         1         Extension Spring 12         1         Extension Spring 12         2         Pull Rope Assembly, 20' 13         TS15         2         Tarp Strap, 15" Rubber 14         9225         4         S-Hook, Tarp Strap 15         S-Hook, Rope Storage 16         B2448B         4         Hook, Rope Storage 16         Rear Bar Kit (Optional Accessory) 16A         3008306         1         Center Tube, Rear Bar Kit                                                                                                   | 9E     | -        | 4    | Hex Nut, 3/8-16, Zinc                      |
| 10B         -         1         Hex Nut, Locking, 3/8-16, Zinc           11         3009434         1         Extension Spring           12         3008225         1         Pull Rope Assembly, 20'           13         TS15         2         Tarp Strap, 15" Rubber           14         9225         4         S-Hook, Tarp Strap           15         B2448B         4         Hook, Rope Storage           16         DTB102         Rear Bar Kit (Optional Accessory)           16A         3008306         1         Center Tube, Rear Bar Kit                                                                                                                                                        | 10     | 3013000  | 1    | Hardware Bag, Dtr1                         |
| 11         3009434         1         Extension Spring           12         3008225         1         Pull Rope Assembly, 20'           13         TS15         2         Tarp Strap, 15" Rubber           14         9225         4         S-Hook, Tarp Strap           15         B2448B         4         Hook, Rope Storage           16         DTB102         Rear Bar Kit (Optional Accessory)           16A         3008306         1         Center Tube, Rear Bar Kit                                                                                                                                                                                                                                 | 10A    | -        | 1    | Cap Screw, 3/8-16 x 2-1/4", Full Thd, Zinc |
| 12         3008225         1         Pull Rope Assembly, 20'           13         TS15         2         Tarp Strap, 15" Rubber           14         9225         4         S-Hook, Tarp Strap           15         B2448B         4         Hook, Rope Storage           16         DTB102         Rear Bar Kit (Optional Accessory)           16A         3008306         1         Center Tube, Rear Bar Kit                                                                                                                                                                                                                                                                                                 | 10B    | -        | 1    | Hex Nut, Locking, 3/8-16, Zinc             |
| 13         TS15         2         Tarp Strap, 15" Rubber           14         9225         4         S-Hook, Tarp Strap           15         B2448B         4         Hook, Rope Storage           16         DTB102         Rear Bar Kit (Optional Accessory)           16A         3008306         1         Center Tube, Rear Bar Kit                                                                                                                                                                                                                                                                                                                                                                        | 11     | 3009434  | 1    | Extension Spring                           |
| 14         9225         4         S-Hook, Tarp Strap           15         B2448B         4         Hook, Rope Storage           16         DTB102         Rear Bar Kit (Optional Accessory)           16A         3008306         1         Center Tube, Rear Bar Kit                                                                                                                                                                                                                                                                                                                                                                                                                                           | 12     | 3008225  | 1    | Pull Rope Assembly, 20'                    |
| 15B2448B4Hook, Rope Storage16DTB102Rear Bar Kit (Optional Accessory)16A30083061Center Tube, Rear Bar Kit                                                                                                                                                                                                                                                                                                                                                                                                                                                                                                                                                                                                        | 13     | TS15     | 2    | Tarp Strap, 15" Rubber                     |
| 16 DTB102 Rear Bar Kit (Optional Accessory) 16A 3008306 1 Center Tube, Rear Bar Kit                                                                                                                                                                                                                                                                                                                                                                                                                                                                                                                                                                                                                             | 14     | 9225     | 4    | S-Hook, Tarp Strap                         |
| 16A 3008306 1 Center Tube, Rear Bar Kit                                                                                                                                                                                                                                                                                                                                                                                                                                                                                                                                                                                                                                                                         | 15     | B2448B   | 4    | Hook, Rope Storage                         |
|                                                                                                                                                                                                                                                                                                                                                                                                                                                                                                                                                                                                                                                                                                                 | 16     | DTB102   |      | Rear Bar Kit (Optional Accessory)          |
|                                                                                                                                                                                                                                                                                                                                                                                                                                                                                                                                                                                                                                                                                                                 | 16A    | 3008306  | 1    | Center Tube, Rear Bar Kit                  |
| 16B 3008307 2 Outer Bar, Rear Bar Kit                                                                                                                                                                                                                                                                                                                                                                                                                                                                                                                                                                                                                                                                           | 16B    | 3008307  | 2    | Outer Bar, Rear Bar Kit                    |
| 16C 3008308 2 PVC Roller Tube, Rear Bar Kit                                                                                                                                                                                                                                                                                                                                                                                                                                                                                                                                                                                                                                                                     | 16C    | 3008308  | 2    | PVC Roller Tube, Rear Bar Kit              |
| 16D 3008309 2 Guide Washer, Rear Bar Kit                                                                                                                                                                                                                                                                                                                                                                                                                                                                                                                                                                                                                                                                        | 16D    | 3008309  | 2    | Guide Washer, Rear Bar Kit                 |
| 16E 3013330 4 Lock Collar, 20mm                                                                                                                                                                                                                                                                                                                                                                                                                                                                                                                                                                                                                                                                                 | 16E    | 3013330  | 4    | Lock Collar, 20mm                          |
| 16F - 2 Pin, Spring Roll, 5/16" x 1"                                                                                                                                                                                                                                                                                                                                                                                                                                                                                                                                                                                                                                                                            |        |          | 2    | Din Spring Poll E/16" v 1"                 |