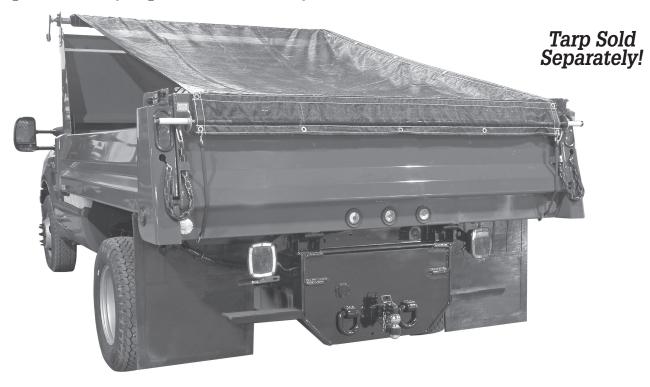

# **Installation Instructions**

# **DTR1 Tarp Roller Kit (for pre-drilled bodies)**

- 1. If the dump body is not pre-drilled for a tarp with a hole-pattern that matches Figure 1, determine the best location of the tarp roller. The tarp roller should be mounted above the cab on the dump body's cab guard. To prevent damage from loads being dumped into the body, the tarp roller should be mounted outside of the dump body's load area. Also, verify the location is accessible for winding the tarp up. Once the location has been determined, drill the hole-pattern shown in figure
- 1. Make sure that the holes on the driver's and passenger's side are in line with each other.
- **2.** Assemble the one bearing (item 5) in the passenger's side of the dump body using the two 3/8-16 x 1 cap screws, lock washers and nuts supplied. Do not tighten fasteners at this time, just hand tighten.
- **3.** Assemble the detent mount bracket (item 4) and second bearing (item 5) to the driver's side of the dump body using one 3/8-16 x 1 cap screw, lock washer and nut in the top mounting hole and one